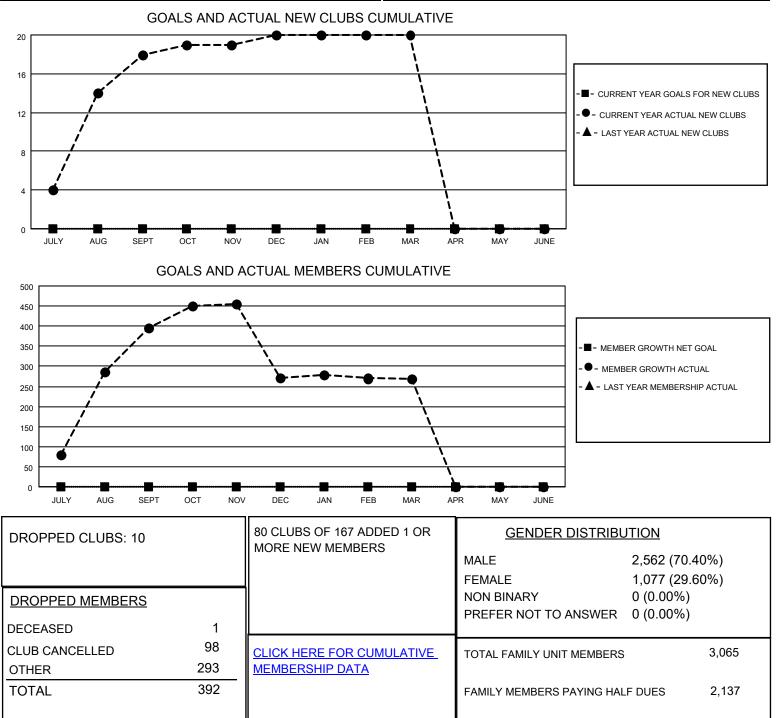

## LOCATION NEPAL

District 325 K

Results as of: 3/31/2023

| Clubs                 |               |           |               | Members               |                       |                         |                                                    |
|-----------------------|---------------|-----------|---------------|-----------------------|-----------------------|-------------------------|----------------------------------------------------|
| RESULTS FOR 2022-2023 |               |           |               | RESULTS FOR 2022-2023 |                       |                         |                                                    |
| QUARTER               | NEW CLUB GOAL | NEW CLUBS | DROPPED CLUBS | QUARTER               | ER GROWTH NET<br>GOAL | MEMBER GROWTH<br>ACTUAL | DROPPED<br>MEMBERS ACTUAL<br>(including transfers) |
| JULY/AUG/SEPT         | 0             | 18        | 3             | JULY/AUG/SEPT         | 0                     | 494                     | 91                                                 |
| OCT/NOV/DEC           | 0             | 2         | 7             | OCT/NOV/DEC           | 0                     | 139                     | 262                                                |
| JAN/FEB/MAR           | 0             | 0         | 0             | JAN/FEB/MAR           | 0                     | 38                      | 39                                                 |
| APR/MAY/JUNE          | 0             | 0         | 0             | APR/MAY/JUNE          | 0                     | 0                       | 0                                                  |